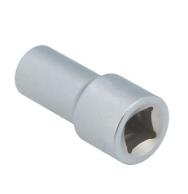

## 5 Point Spline Socket - VW Group Caliper Wind Back

Late model VW group vehicles fitted with electronic park brakes use an electronic solenoid to apply the brakes through the caliper. When there is an issue with the solenoid, meaning that it will need to be replaced, the Laser 8654 socket is required to wind the caliper back and align it for fitting the new solenoid.

## **Additional Information**

- · Applications include: Volkswagen Golf Mk VIII.
- · Brake calipers with electronic EPB solenoids.
- 3/8"D 5 point spline socket.
- · Equivalent to OEM T10621.
- · Use in accordance with OEM instructions